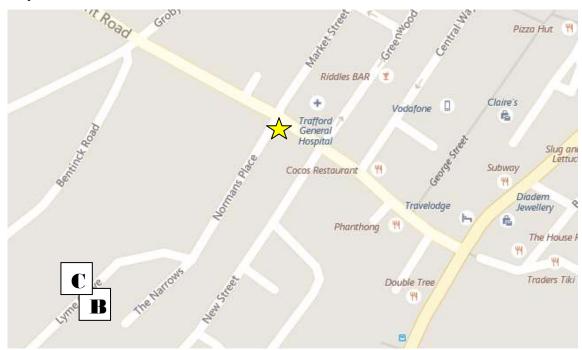

#### 1. Background

1.1 35 Regent Road, Altrincham, Cheshire is a commercial unit which is historic in character. It is situated on the corner of Regent Road and Normans Place close to the main shopping area in Altrincham Town Centre.

#### **KEY**

35 Regent Road, Altrincham

Representation – Mr P & Mrs J Atherton

- **3.1** During the consultation period, two letters of representation were received from local residents (**Appendices B & C**).
- 3.2 The Committee are respectfully advised that the representations received against the application broadly relate to the Licensing Objectives.
- 3.3 The Members are advised that The Government's Guidance states that it is not sufficient for an objector to simply state that they wish to object, or that they are objecting on noise grounds. A representation should give more detail of the likely impact should the licence be granted.
- 3.4 It is recommended that, in borderline cases, the benefit of the doubt about any aspect of a representation should be given to the person making that