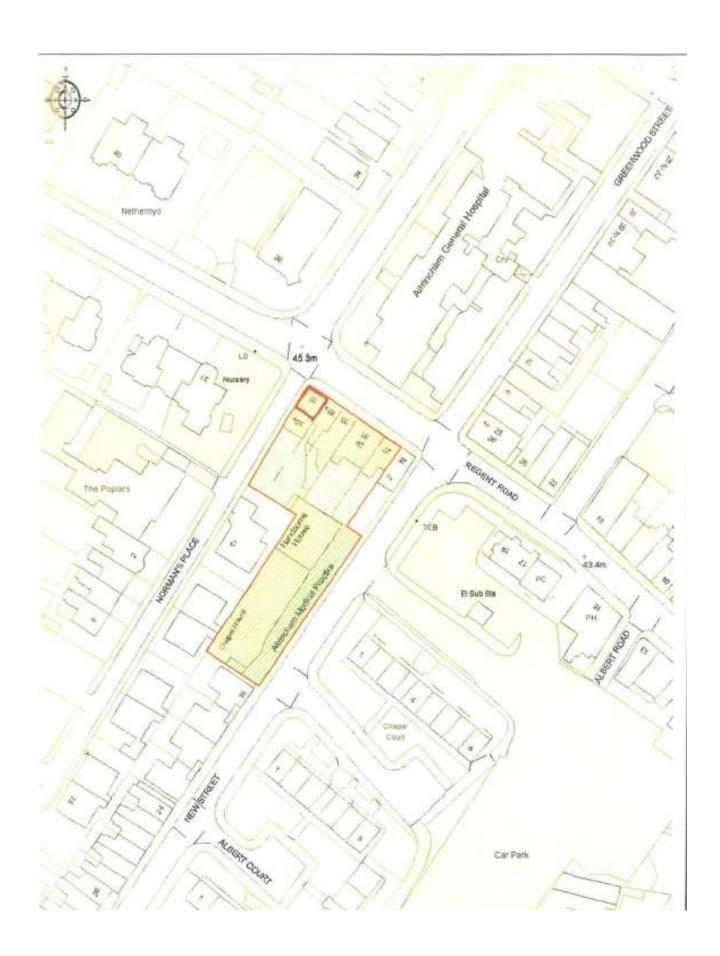

#### 1. Background

1.1 35 Regent Road, Altrincham, Cheshire is a commercial unit which is historic in character. It is situated on the corner of Regent Road and Normans Place close to the main shopping area in Altrincham Town Centre.

#### **KEY**

35 Regent Road, Altrincham

Representation – Mr P & Mrs J Atherton

- **3.1** During the consultation period, two letters of representation were received from local residents (**Appendices B & C**).
- 3.2 The Committee are respectfully advised that the representations received against the application broadly relate to the Licensing Objectives.
- 3.3 The Members are advised that The Government's Guidance states that it is not sufficient for an objector to simply state that they wish to object, or that they are objecting on noise grounds. A representation should give more detail of the likely impact should the licence be granted.
- 3.4 It is recommended that, in borderline cases, the benefit of the doubt about any aspect of a representation should be given to the person making that